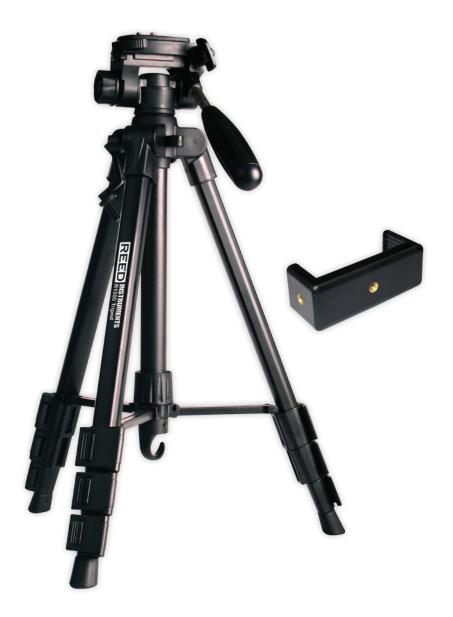

## **Lightweight Tripod**Model **R1500**

## **Features**

- Adjustable height up to 56"
- Durable and lightweight aluminum alloy design
- 3-section leg lock system with non-slip rubber feet
- · Quick release plate and bubble level
- Added stability with weight hook
- Tilt motion easily changes instrument orientation
- Includes carrying bag and instrument adapter

## **Specifications**

Maximum Tripod Height: 56" (142cm)
Folded Length: 20" (51cm)
Minimum Adapter Size: 2.95" (75mm)
Maximum Adapter Size: 4.52" (115mm)
Net Weight: 2.4 lbs (1.1kg)
Maximum Weight: 13.3 lbs (6.0kg)

Tripod Thread: 1/4-20

Material: Aluminum alloy

Color: Black